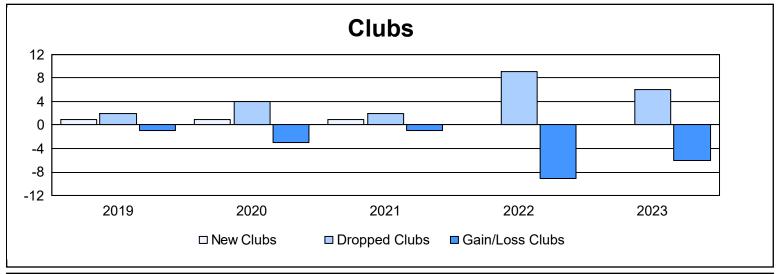

| Year      | New<br>Clubs | Dropped<br>Clubs | Gain/<br>Loss<br>Clubs | New<br>Members | Charter<br>Members | Reinstate<br>Members | Transfer<br>Members | Total<br>Member<br>Added | Total<br>Members<br>Dropped | Gain/<br>Loss<br>Members |
|-----------|--------------|------------------|------------------------|----------------|--------------------|----------------------|---------------------|--------------------------|-----------------------------|--------------------------|
| 2018-2019 | 1            | 2                | -1                     | 308            | 23                 | 9                    | 22                  | 362                      | 417                         | -55                      |
| 2019-2020 | 1            | 4                | -3                     | 221            | 49                 | 21                   | 23                  | 314                      | 514                         | -200                     |
| 2020-2021 | 1            | 2                | -1                     | 226            | 30                 | 20                   | 15                  | 291                      | 384                         | -93                      |
| 2021-2022 | 0            | 9                | -9                     | 274            | 3                  | 17                   | 9                   | 303                      | 532                         | -229                     |
| 2022-2023 | 0            | 6                | -6                     | 272            | 0                  | 40                   | 38                  | 350                      | 481                         | -131                     |
| Average   | 1            | 5                | -4                     | 260            | 21                 | 21                   | 21                  | 324                      | 466                         | -142                     |