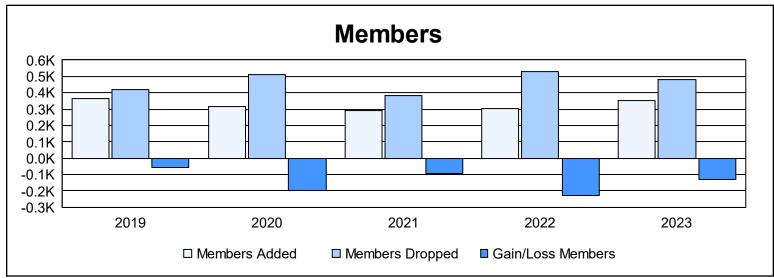

| Year      | New<br>Clubs | Dropped<br>Clubs | Gain/<br>Loss<br>Clubs | New<br>Members | Charter<br>Members | Reinstate<br>Members | Transfer<br>Members | Total<br>Member<br>Added | Total<br>Members<br>Dropped | Gain/<br>Loss<br>Members |
|-----------|--------------|------------------|------------------------|----------------|--------------------|----------------------|---------------------|--------------------------|-----------------------------|--------------------------|
| 2018-2019 | 1            | 2                | -1                     | 308            | 23                 | 9                    | 22                  | 362                      | 417                         | -55                      |
| 2019-2020 | 1            | 4                | -3                     | 221            | 49                 | 21                   | 23                  | 314                      | 514                         | -200                     |
| 2020-2021 | 1            | 2                | -1                     | 226            | 30                 | 20                   | 15                  | 291                      | 384                         | -93                      |
| 2021-2022 | 0            | 9                | -9                     | 274            | 3                  | 17                   | 9                   | 303                      | 532                         | -229                     |
| 2022-2023 | 0            | 6                | -6                     | 272            | 0                  | 40                   | 38                  | 350                      | 481                         | -131                     |
| Average   | 1            | 5                | -4                     | 260            | 21                 | 21                   | 21                  | 324                      | 466                         | -142                     |